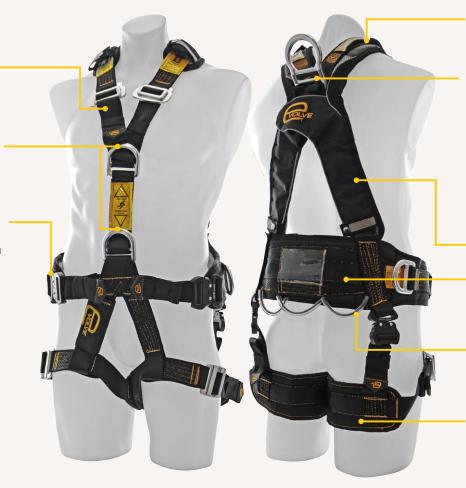

# **TOWER WORK HARNESS**

APPLICATIONS Abseiling • Fall Arrest • Restraint Technique • Work Positioning • Rescue & Recovery • Confined Space

Soft Twill Spill Resistant Webbing

Water repellent, heavy duty and added comfort

## **Front Fall Arrest Point**

Compact design with park position (only to be used in pairs)

## **Quick Connect Buckles**

High capacity, aluminium buckles for easy connection

# Confined Space Loops Confined space entry &

Confined space entry & exit / rescue & retrieval

# **Rear Attachment Point**

Heavy duty, aluminium D ring with fold over not-in-use cover

# **Back Support**

Large back / lumber support for comfort with side D rings

# **Tool Loops**

Designed to hold and attach to tool lanyards

**Padded Thigh Straps** 